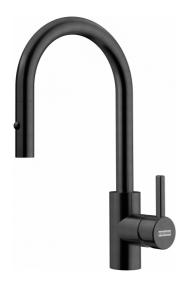

## Eos Neo Prep Faucet - EOS-PR-IBK | 115.0685.303

| Technical Data                 |                     |
|--------------------------------|---------------------|
| Aspect                         |                     |
| Spout type                     | J - spout           |
| Color                          | Industrial black    |
| Type of material               | Stainless steel 304 |
| Flexible pullout hose material | Nylon grey          |
| Spray head material            | Stainless steel     |
| Product Dimensions             |                     |
| Faucet hole diameter           | 35 mm               |
| Cartridge dimension            | 35 mm               |
| Installation                   |                     |
| Mounting type                  | Shank               |
| Water supply hose connection   | 1/2"                |
| Water supply hose length       | 450 mm              |
| Product specifications         |                     |
| Pressure                       | High pressure       |
| Faucet type                    | Spray               |
| Faucet operation               | Side lever          |
| Faucet rotation                | 360°                |
| Product identification         |                     |
| Product brand                  | FRANKE              |
| Product family                 | Mythos              |
| Collection                     | Eos Neo             |
| Features                       |                     |
| Water saving feature           | No                  |
| Type of aerator                | Honeycomb           |
|                                |                     |