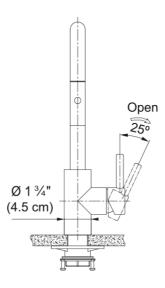

## Eos Neo Prep Faucet - EOS-PR-IBK | 115.0685.303

| Technical Data                 |                     |
|--------------------------------|---------------------|
| Aspect                         |                     |
| Spout type                     | J - spout           |
| Color                          | Industrial black    |
| Type of material               | Stainless steel 304 |
| Flexible pullout hose material | Nylon grey          |
| Spray head material            | Stainless steel     |
| Product Dimensions             |                     |
| Faucet hole diameter           | 35 mm               |
| Cartridge dimension            | 35 mm               |
| Installation                   |                     |
| Mounting type                  | Shank               |
| Water supply hose connection   | 1/2"                |
| Water supply hose length       | 450 mm              |
| Product specifications         |                     |
| Pressure                       | High pressure       |
| Faucet type                    | Spray               |
| Faucet operation               | Side lever          |
| Faucet rotation                | 360°                |
| Product identification         |                     |
| Product brand                  | FRANKE              |
| Product family                 | Mythos              |
| Collection                     | Eos Neo             |
| Features                       |                     |
| Water saving feature           | No                  |
| Type of aerator                | Honeycomb           |
|                                |                     |